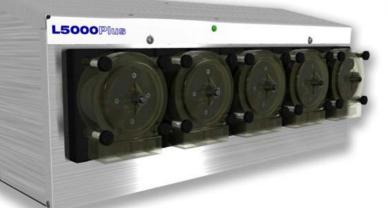

#### **L5000 Plus**

New 3 & 5 Pump main units will replace all previous versions 3 & 5 pump unit can be configured with pump on side Main units will now include trigger module and programmer 600 Series Snaphead cartridge becomes standard on all units

#### Standard kit includes:

**New Trigger Module** 

Cable Kits

Cartridge Heads & Tube

& 5 pump main units