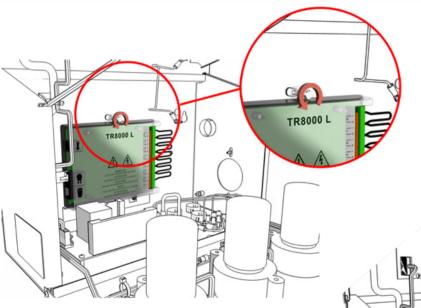

#### • New TR8000 L replaces all TR6000 & TR8000 modules.

- New slim enclosure allows internal and external use
- Backwards compatible with all L5000E and XL systems
- Trigger LED's to indicate signal arrival and for fault finding
- Single screw removes Trigger module from main unit

Single screw removal of trigger module

Module removed in seconds, for use externally

Removing TR8000 L

| Total<br>Pumps | Main Unit | Aux Box |
|----------------|-----------|---------|
| 3              | 3 Pump    | 0       |
| 4              | 3 pump    | 0       |
| 5              | 5 pump    | 0       |
| 6              | 5 pump    | 0       |
| 7              | 5 pump    | 2       |
| 8              | 5 pump    | 3       |