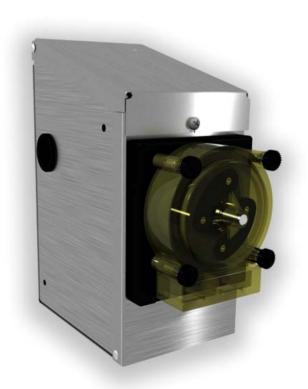

## A new single pump Aux unit replaces all old Aux units

Slim design ensures minimal wall width

Can be bolted together for levelling, rigidity and mounting ease.

Flexibility of adding extra pumps quickly