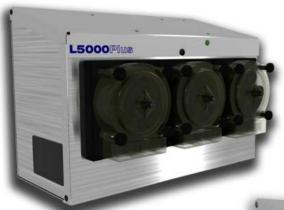

#### **L5000 Plus**

New 3 & 5 Pump main units will replace all previous versions 3 & 5 pump unit can be configured with pump on side Main units will now include trigger module and programmer 600 Series Snaphead cartridge becomes standard on all units

#### Standard kit includes:

**New Trigger Module** 

Cable Kits

Cartridge Heads & Tube

& 5 pump main units