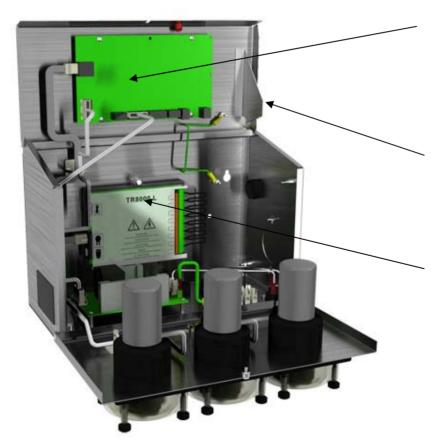

#### • New TR8000 L replaces all TR6000 & TR8000 modules.

- New slim enclosure allows internal and external use
- Backwards compatible with all L5000E and XL systems
- Trigger LED's to indicate signal arrival and for fault finding
- Single screw removes Trigger module from main unit

Single screw removal of trigger module

Module removed in seconds, for use externally

Removing TR8000 L

| Total<br>Pumps | Main Unit | Aux Box |
|----------------|-----------|---------|
| 3              | 3 Pump    | 0       |
| 4              | 3 pump    | 0       |
| 5              | 5 pump    | 0       |
| 6              | 5 pump    | 0       |
| 7              | 5 pump    | 2       |
| 8              | 5 pump    | 3       |