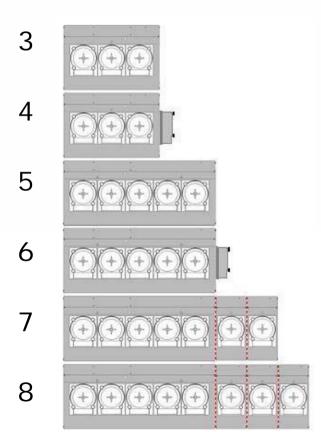

Single screw removal of trigger module

Module removed in seconds, for use externally

Removing TR8000 L

| Total<br>Pumps | Main Unit | Aux Box |
|----------------|-----------|---------|
| 3              | 3 Pump    | 0       |
| 4              | 3 pump    | 0       |
| 5              | 5 pump    | 0       |
| 6              | 5 pump    | 0       |
| 7              | 5 pump    | 2       |
| 8              | 5 pump    | 3       |