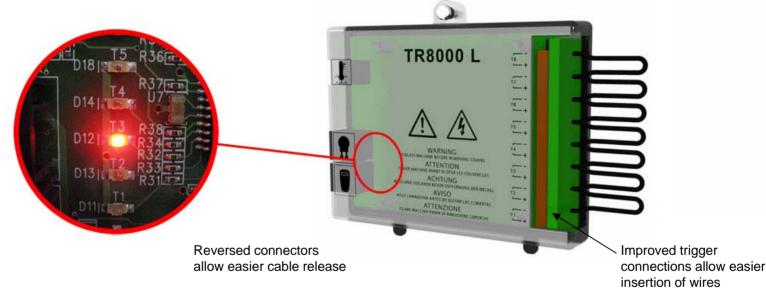

Firmware upgrades

• V.3.00

New latch, holds lid in position for easy of wiring

New trigger module allows quick on-site configuration

#### • New TR8000 L replaces all TR6000 & TR8000 modules.

- New slim enclosure allows internal and external use
- Backwards compatible with all L5000E and XL systems
- Trigger LED's to indicate signal arrival and for fault finding
- Single screw removes Trigger module from main unit